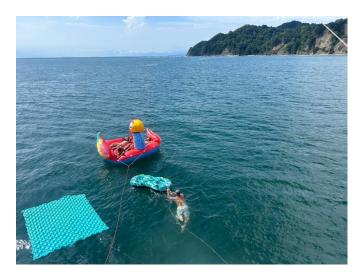

## Rock & Roll Tours

| Tour                 | Hours                                                     | Price                                                                       | Details                                                                                                                                                                                      | Inclusions                                                                                                                                                           |
|----------------------|-----------------------------------------------------------|-----------------------------------------------------------------------------|----------------------------------------------------------------------------------------------------------------------------------------------------------------------------------------------|----------------------------------------------------------------------------------------------------------------------------------------------------------------------|
| Four-Hour Party      | 12:00<br>PM -<br>4:00 PM<br>or<br>1:00 PM<br>- 5:00<br>PM | \$1500 per<br>group of up to<br>10 passengers<br>+\$100 per extra<br>person | Route: Departure from Horseshoe Beach to Playa Mantas (45 min) Optional fishing for mackerel, tuna, or dorado (not guaranteed). On Arrival: Water mats and floats set up at Playa Mantas.    | - Fresh fruit & drinks on arrival - Snacks & drinks during the trip - 3 speakers with Bluetooth connection                                                           |
| Party with<br>Sunset | 2:00 PM<br>- 6:30<br>PM                                   | \$1700 per<br>group of up to<br>10 passengers<br>+\$100 per extra<br>person | Route: Departure from Horseshoe Beach to Playa Mantas (45 min) Optional fishing for mackerel, tuna, or mahi-mahi (not guaranteed). On Arrival: Water mats and floats set up at Playa Mantas. | - Fresh fruit & drinks on arrival  - Snacks & drinks during the trip  - 2 speakers with Bluetooth connection  - 40 national beers  - 40 bottles of water  - 30 sodas |

|                       | - 4 types of dips - 6 packages of tortilla chips - 10 servings of fruit                                                                                                    |
|-----------------------|----------------------------------------------------------------------------------------------------------------------------------------------------------------------------|
| Customization Options | - Clients can bring their own drinks Option to include a grill or lunch at an additional cost (based on menu and number of guests) Schedules can be modified upon request. |