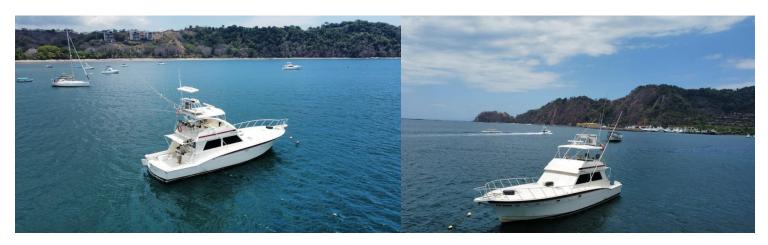

## **Rock & Roll Party Boat and Tortuga Island Trips**

| Tour        | Details                                                                                                                                                                                                                          |
|-------------|----------------------------------------------------------------------------------------------------------------------------------------------------------------------------------------------------------------------------------|
| Boat        | <b>Rock &amp; Roll</b> is a 55-foot Hatteras with air conditioning in the living room.                                                                                                                                           |
| Description | The boat features a large furnished living room, two bathrooms, a master bedroom, and a cabin room. The exterior and upper deck offer an openair lounge with shade, large sofas, and digital Wi-Fi. Maximum capacity: 35 people. |