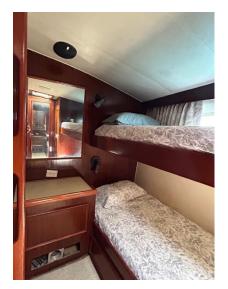

## **Rock & Roll Party Boat and Tortuga Island Trips**

| Tour        | Details                                                                                                                                                                                                                          |
|-------------|----------------------------------------------------------------------------------------------------------------------------------------------------------------------------------------------------------------------------------|
| Boat        | <b>Rock &amp; Roll</b> is a 55-foot Hatteras with air conditioning in the living room.                                                                                                                                           |
| Description | The boat features a large furnished living room, two bathrooms, a master bedroom, and a cabin room. The exterior and upper deck offer an openair lounge with shade, large sofas, and digital Wi-Fi. Maximum capacity: 35 people. |