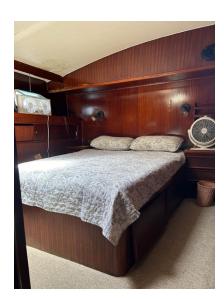

## **Rock & Roll Party Boat and Tortuga Island Trips**

| Tour        | Details                                                                                                                                                                                                                          |
|-------------|----------------------------------------------------------------------------------------------------------------------------------------------------------------------------------------------------------------------------------|
| Boat        | <b>Rock &amp; Roll</b> is a 55-foot Hatteras with air conditioning in the living room.                                                                                                                                           |
| Description | The boat features a large furnished living room, two bathrooms, a master bedroom, and a cabin room. The exterior and upper deck offer an openair lounge with shade, large sofas, and digital Wi-Fi. Maximum capacity: 35 people. |