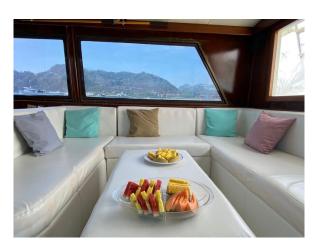

## **Rock & Roll Party Boat and Tortuga Island Trips**

| Tour        | Details                                                                                                                                                                                                                          |
|-------------|----------------------------------------------------------------------------------------------------------------------------------------------------------------------------------------------------------------------------------|
| Boat        | <b>Rock &amp; Roll</b> is a 55-foot Hatteras with air conditioning in the living room.                                                                                                                                           |
| Description | The boat features a large furnished living room, two bathrooms, a master bedroom, and a cabin room. The exterior and upper deck offer an openair lounge with shade, large sofas, and digital Wi-Fi. Maximum capacity: 35 people. |