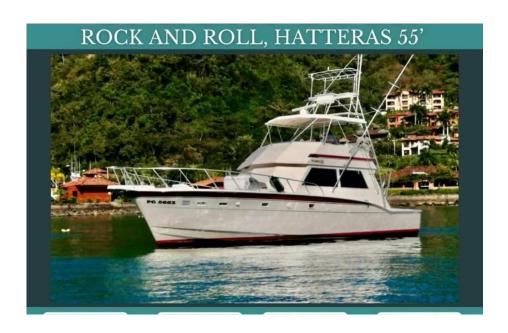

## **Rock & Roll Party Boat and Tortuga Island Trips**

| Tour        | Details                                                                                                                                                                                                                          |
|-------------|----------------------------------------------------------------------------------------------------------------------------------------------------------------------------------------------------------------------------------|
| Boat        | <b>Rock &amp; Roll</b> is a 55-foot Hatteras with air conditioning in the living room.                                                                                                                                           |
| Description | The boat features a large furnished living room, two bathrooms, a master bedroom, and a cabin room. The exterior and upper deck offer an openair lounge with shade, large sofas, and digital Wi-Fi. Maximum capacity: 35 people. |