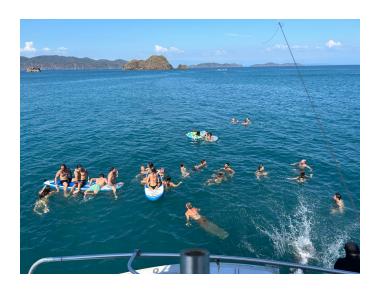

## Rock & Roll Tours

| Tour                 | Hours                                                     | Price                                                                       | Details                                                                                                                                                                                      | Inclusions                                                                                                                                                           |
|----------------------|-----------------------------------------------------------|-----------------------------------------------------------------------------|----------------------------------------------------------------------------------------------------------------------------------------------------------------------------------------------|----------------------------------------------------------------------------------------------------------------------------------------------------------------------|
| Four-Hour Party      | 12:00<br>PM -<br>4:00 PM<br>or<br>1:00 PM<br>- 5:00<br>PM | \$1500 per<br>group of up to<br>10 passengers<br>+\$100 per extra<br>person | Route: Departure from Horseshoe Beach to Playa Mantas (45 min) Optional fishing for mackerel, tuna, or dorado (not guaranteed). On Arrival: Water mats and floats set up at Playa Mantas.    | - Fresh fruit & drinks on arrival - Snacks & drinks during the trip - 3 speakers with Bluetooth connection                                                           |
| Party with<br>Sunset | 2:00 PM<br>- 6:30<br>PM                                   | \$1700 per<br>group of up to<br>10 passengers<br>+\$100 per extra<br>person | Route: Departure from Horseshoe Beach to Playa Mantas (45 min) Optional fishing for mackerel, tuna, or mahi-mahi (not guaranteed). On Arrival: Water mats and floats set up at Playa Mantas. | - Fresh fruit & drinks on arrival  - Snacks & drinks during the trip  - 2 speakers with Bluetooth connection  - 40 national beers  - 40 bottles of water  - 30 sodas |

|                       | - 4 types of dips - 6 packages of tortilla chips - 10 servings of fruit                                                                                                    |
|-----------------------|----------------------------------------------------------------------------------------------------------------------------------------------------------------------------|
| Customization Options | - Clients can bring their own drinks Option to include a grill or lunch at an additional cost (based on menu and number of guests) Schedules can be modified upon request. |