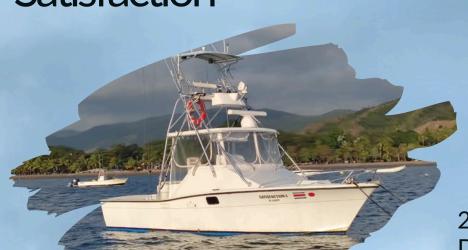

## Satisfaction

28' TOPAZ W/TWIN Diesel 240'S

Cruising Speed: 24knots

Capacity: 6 Anglers

## **DETAILS**

Climb aboard for an all-inclusive sportfishing adventure. Sailing out of Playa Herradura, which is officially known as the "Fishing Capital of Costa Rica,"to more big game fish than you could shake your rod at.